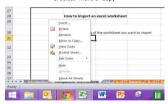

## How to import an excel worksheet

- 1. Click on the tab of the worksheet you want to import
- 2. Select "Move or Copy"

- 3. Select the excel file where you want to transfer your worksheet from the dropdown menu
- 4. In the box Before Sheet, please select "(move to end)"
- 5. Do not forget to tick the "Create a copy" box and press ok