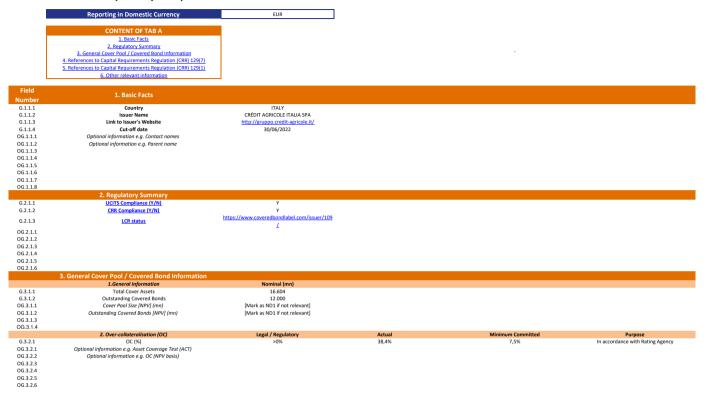

## A. Harmonised Transparency Template - General Information

| G.3.3.1                                                                                                                                                                                                                                                                                                                                                                   | 3. Cover Pool Composition                                                                                                                                                                            |                | Nominal (mn)                                                       |                                                                    | % Cover Pool                                                 |                                                              |
|---------------------------------------------------------------------------------------------------------------------------------------------------------------------------------------------------------------------------------------------------------------------------------------------------------------------------------------------------------------------------|------------------------------------------------------------------------------------------------------------------------------------------------------------------------------------------------------|----------------|--------------------------------------------------------------------|--------------------------------------------------------------------|--------------------------------------------------------------|--------------------------------------------------------------|
|                                                                                                                                                                                                                                                                                                                                                                           | Mortgages                                                                                                                                                                                            |                | 14.388,7                                                           |                                                                    | 86,7%                                                        |                                                              |
| G.3.3.2                                                                                                                                                                                                                                                                                                                                                                   | Public Sector                                                                                                                                                                                        |                | 0,0                                                                |                                                                    | 0,0%                                                         |                                                              |
| G.3.3.3                                                                                                                                                                                                                                                                                                                                                                   | Shipping                                                                                                                                                                                             |                | 0,0                                                                |                                                                    | 0,0%                                                         |                                                              |
| G.3.3.4                                                                                                                                                                                                                                                                                                                                                                   | Substitute Assets                                                                                                                                                                                    |                | 2.215,6                                                            |                                                                    | 13,3%                                                        |                                                              |
| G.3.3.5                                                                                                                                                                                                                                                                                                                                                                   | Other                                                                                                                                                                                                |                | 0,0                                                                |                                                                    | 0,0%                                                         |                                                              |
| G.3.3.6                                                                                                                                                                                                                                                                                                                                                                   |                                                                                                                                                                                                      | Total          | 16.604,3                                                           |                                                                    | 100,0%                                                       |                                                              |
| OG.3.3.1                                                                                                                                                                                                                                                                                                                                                                  | o/w [If relevant, p                                                                                                                                                                                  |                |                                                                    |                                                                    | 0,0%                                                         |                                                              |
| OG.3.3.2                                                                                                                                                                                                                                                                                                                                                                  | o/w [If relevant, p                                                                                                                                                                                  |                |                                                                    |                                                                    | 0,0%                                                         |                                                              |
| OG.3.3.3                                                                                                                                                                                                                                                                                                                                                                  | o/w [if relevant, p                                                                                                                                                                                  |                |                                                                    |                                                                    | 0,0%                                                         |                                                              |
| OG.3.3.4                                                                                                                                                                                                                                                                                                                                                                  | o/w [if relevant, p                                                                                                                                                                                  |                |                                                                    |                                                                    | 0,0%                                                         |                                                              |
| OG.3.3.5                                                                                                                                                                                                                                                                                                                                                                  | o/w [If relevant, p                                                                                                                                                                                  |                |                                                                    |                                                                    | 0,0%                                                         |                                                              |
| OG.3.3.6                                                                                                                                                                                                                                                                                                                                                                  | o/w [If relevant, p                                                                                                                                                                                  | lease specify] |                                                                    |                                                                    | 0,0%                                                         |                                                              |
|                                                                                                                                                                                                                                                                                                                                                                           | 4. Cover Pool Amortisation Profile                                                                                                                                                                   |                | Contractual                                                        | Expected Upon Prepayments                                          | % Total Contractual                                          | % Total Expected Upon Prepayments                            |
| G.3.4.1                                                                                                                                                                                                                                                                                                                                                                   | Weighted Average Life (in years)                                                                                                                                                                     |                | 7,8                                                                | [Mark as ND1 if not relevant]                                      |                                                              |                                                              |
|                                                                                                                                                                                                                                                                                                                                                                           |                                                                                                                                                                                                      |                |                                                                    |                                                                    |                                                              |                                                              |
|                                                                                                                                                                                                                                                                                                                                                                           | Residual Life (mn) By buckets:                                                                                                                                                                       |                |                                                                    |                                                                    |                                                              |                                                              |
| G.3.4.2                                                                                                                                                                                                                                                                                                                                                                   | 0 - 1 Y                                                                                                                                                                                              |                | 3.135,3                                                            | [Mark as ND1 if not relevant]                                      | 18,9%                                                        |                                                              |
| G.3.4.2<br>G.3.4.3                                                                                                                                                                                                                                                                                                                                                        | 1 - 1 Y<br>1 - 2 Y                                                                                                                                                                                   |                | 3.135,3<br>914,0                                                   | [Mark as ND1 if not relevant]                                      | 18,5%<br>5,5%                                                |                                                              |
| G.3.4.4                                                                                                                                                                                                                                                                                                                                                                   | 2 - 3 Y                                                                                                                                                                                              |                | 900,5                                                              |                                                                    |                                                              |                                                              |
| G.3.4.4<br>G.3.4.5                                                                                                                                                                                                                                                                                                                                                        | 2 - 3 Y<br>3 - 4 Y                                                                                                                                                                                   |                | 900,5<br>885,7                                                     | [Mark as ND1 if not relevant]<br>[Mark as ND1 if not relevant]     | 5,4%<br>5,3%                                                 |                                                              |
| G.3.4.6                                                                                                                                                                                                                                                                                                                                                                   | 4-5Y                                                                                                                                                                                                 |                | 865,8                                                              | [Mark as ND1 if not relevant]                                      | 5,2%                                                         |                                                              |
| G.3.4.7                                                                                                                                                                                                                                                                                                                                                                   | 5 - 10 Y                                                                                                                                                                                             |                | 3.960,2                                                            | [Mark as ND1 if not relevant]                                      | 23,9%                                                        |                                                              |
| G.3.4.8                                                                                                                                                                                                                                                                                                                                                                   | 10+Y                                                                                                                                                                                                 |                | 5.942,7                                                            | [Mark as ND1 if not relevant]                                      | 35,8%                                                        |                                                              |
| G.3.4.9                                                                                                                                                                                                                                                                                                                                                                   | 10+1                                                                                                                                                                                                 | Total          | 16.604,3                                                           | 0,0                                                                | 100,0%                                                       | 0,0%                                                         |
| 0.3.4.3                                                                                                                                                                                                                                                                                                                                                                   | 5. Maturity of Covered Bonds                                                                                                                                                                         | Total          | Initial Maturity                                                   | Extended Maturity                                                  | % Total Initial Maturity                                     | % Total Extended Maturity                                    |
| G.3.5.1                                                                                                                                                                                                                                                                                                                                                                   | Weighted Average life (in years)                                                                                                                                                                     |                | 6,7                                                                | 7,7                                                                | 70 Total Illian Watarity                                     | 75 Total Extended Matarity                                   |
|                                                                                                                                                                                                                                                                                                                                                                           |                                                                                                                                                                                                      |                | *                                                                  | ,                                                                  |                                                              |                                                              |
|                                                                                                                                                                                                                                                                                                                                                                           | Maturity (mn)                                                                                                                                                                                        |                |                                                                    |                                                                    |                                                              |                                                              |
| G.3.5.2                                                                                                                                                                                                                                                                                                                                                                   | By buckets:                                                                                                                                                                                          |                |                                                                    |                                                                    |                                                              |                                                              |
| G.3.5.3                                                                                                                                                                                                                                                                                                                                                                   | 0 - 1 Y                                                                                                                                                                                              |                | 1.000,0                                                            | 0,0                                                                | 8,3%                                                         | 0,0%                                                         |
| G.3.5.4                                                                                                                                                                                                                                                                                                                                                                   | 1 - 2 Y                                                                                                                                                                                              |                | 1.750,0                                                            | 1.000,0                                                            | 14,6%                                                        | 8,3%                                                         |
| G.3.5.5                                                                                                                                                                                                                                                                                                                                                                   | 2 - 3 Y                                                                                                                                                                                              |                | 2.500,0                                                            | 1.750,0                                                            | 20,8%                                                        | 14,6%                                                        |
| G.3.5.6                                                                                                                                                                                                                                                                                                                                                                   | 3 - 4 Y                                                                                                                                                                                              |                | 750,0                                                              | 2.500,0                                                            | 6,3%                                                         | 20,8%                                                        |
| G.3.5.7                                                                                                                                                                                                                                                                                                                                                                   | 4 - 5 Y                                                                                                                                                                                              |                | 750,0                                                              | 750,0                                                              | 6,3%                                                         | 6,3%                                                         |
| G.3.5.8                                                                                                                                                                                                                                                                                                                                                                   | 5 - 10 Y                                                                                                                                                                                             |                | 3.000,0                                                            | 2.000,0                                                            | 25,0%                                                        | 16,7%                                                        |
| G.3.5.9                                                                                                                                                                                                                                                                                                                                                                   | 10+ Y                                                                                                                                                                                                |                | 2.250,0                                                            | 4.000,0                                                            | 18,8%                                                        | 33,3%                                                        |
| G.3.5.10                                                                                                                                                                                                                                                                                                                                                                  |                                                                                                                                                                                                      | Total          | 12.000,0                                                           | 12.000,0                                                           | 100,0%                                                       | 100,0%                                                       |
|                                                                                                                                                                                                                                                                                                                                                                           | 6. Cover Assets - Currency                                                                                                                                                                           |                | Nominal [before hedging] (mn)                                      | Nominal [after hedging] (mn)                                       | % Total [before]                                             | % Total [after]                                              |
| G.3.6.1                                                                                                                                                                                                                                                                                                                                                                   | EUR                                                                                                                                                                                                  |                | 16.604,3                                                           | 16.604,3                                                           | 100,0%                                                       | 100,0%                                                       |
| G.3.6.2                                                                                                                                                                                                                                                                                                                                                                   |                                                                                                                                                                                                      |                |                                                                    |                                                                    |                                                              |                                                              |
|                                                                                                                                                                                                                                                                                                                                                                           | AUD                                                                                                                                                                                                  |                | 0,0                                                                | 0,0                                                                | 0,0%                                                         | 0,0%                                                         |
| G.3.6.3                                                                                                                                                                                                                                                                                                                                                                   | BRL                                                                                                                                                                                                  |                | 0,0                                                                | 0,0                                                                | 0,0%                                                         | 0,0%                                                         |
| G.3.6.4                                                                                                                                                                                                                                                                                                                                                                   | BRL<br>CAD                                                                                                                                                                                           |                | 0,0<br>0,0                                                         | 0,0<br>0,0                                                         | 0,0%<br>0,0%                                                 | 0,0%<br>0,0%                                                 |
| G.3.6.4<br>G.3.6.5                                                                                                                                                                                                                                                                                                                                                        | BRL<br>CAD<br>CHF                                                                                                                                                                                    |                | 0,0<br>0,0<br>0,0                                                  | 0,0<br>0,0<br>0,0                                                  | 0,0%<br>0,0%<br>0,0%                                         | 0,0%<br>0,0%<br>0,0%                                         |
| G.3.6.4<br>G.3.6.5<br>G.3.6.6                                                                                                                                                                                                                                                                                                                                             | BRL<br>CAD<br>CHF<br>CZK                                                                                                                                                                             |                | 0,0<br>0,0<br>0,0<br>0,0<br>0,0                                    | 0,0<br>0,0<br>0,0<br>0,0                                           | 0,0%<br>0,0%<br>0,0%<br>0,0%                                 | 0,0%<br>0,0%<br>0,0%<br>0,0%                                 |
| G.3.6.4<br>G.3.6.5<br>G.3.6.6<br>G.3.6.7                                                                                                                                                                                                                                                                                                                                  | BRL<br>CAD<br>CHF<br>CZK<br>DKK                                                                                                                                                                      |                | 0,0<br>0,0<br>0,0<br>0,0<br>0,0                                    | 0,0<br>0,0<br>0,0<br>0,0<br>0,0                                    | 0,0%<br>0,0%<br>0,0%<br>0,0%<br>0,0%                         | 0,0%<br>0,0%<br>0,0%<br>0,0%<br>0,0%                         |
| G.3.6.4<br>G.3.6.5<br>G.3.6.6<br>G.3.6.7<br>G.3.6.8                                                                                                                                                                                                                                                                                                                       | BRL<br>CAD<br>CHF<br>CZK<br>DKK<br>GBP                                                                                                                                                               |                | 0,0<br>0,0<br>0,0<br>0,0<br>0,0<br>0,0                             | 0,0<br>0,0<br>0,0<br>0,0<br>0,0<br>0,0                             | 0,0%<br>0,0%<br>0,0%<br>0,0%<br>0,0%<br>0,0%<br>0,0%         | 0,0%<br>0,0%<br>0,0%<br>0,0%<br>0,0%<br>0,0%                 |
| G.3.6.4<br>G.3.6.5<br>G.3.6.6<br>G.3.6.7<br>G.3.6.8<br>G.3.6.9                                                                                                                                                                                                                                                                                                            | BRL CAD CHF CZK DKK GBP HKD                                                                                                                                                                          |                | 0,0<br>0,0<br>0,0<br>0,0<br>0,0<br>0,0<br>0,0                      | 0,0<br>0,0<br>0,0<br>0,0<br>0,0<br>0,0<br>0,0                      | 0,0%<br>0,0%<br>0,0%<br>0,0%<br>0,0%<br>0,0%<br>0,0%         | 0,0%<br>0,0%<br>0,0%<br>0,0%<br>0,0%<br>0,0%<br>0,0%         |
| G.3.6.4<br>G.3.6.5<br>G.3.6.6<br>G.3.6.7<br>G.3.6.8<br>G.3.6.9<br>G.3.6.10                                                                                                                                                                                                                                                                                                | BRL<br>CAD<br>CHF<br>CZK<br>DKK<br>GBP<br>HKD<br>JPY                                                                                                                                                 |                | 0,0<br>0,0<br>0,0<br>0,0<br>0,0<br>0,0<br>0,0                      | 0,0<br>0,0<br>0,0<br>0,0<br>0,0<br>0,0<br>0,0                      | 0,0%<br>0,0%<br>0,0%<br>0,0%<br>0,0%<br>0,0%<br>0,0%<br>0,0% | 0,0%<br>0,0%<br>0,0%<br>0,0%<br>0,0%<br>0,0%<br>0,0%<br>0,0% |
| G.3.6.4<br>G.3.6.5<br>G.3.6.6<br>G.3.6.7<br>G.3.6.8<br>G.3.6.9<br>G.3.6.10<br>G.3.6.11                                                                                                                                                                                                                                                                                    | BRL CAD CHF CZK DKK GBP HKD JPY KKW                                                                                                                                                                  |                | 0,0<br>0,0<br>0,0<br>0,0<br>0,0<br>0,0<br>0,0<br>0,0               | 0,0<br>0,0<br>0,0<br>0,0<br>0,0<br>0,0<br>0,0<br>0,0               | 0,0%<br>0,0%<br>0,0%<br>0,0%<br>0,0%<br>0,0%<br>0,0%<br>0,0% | 0,0%<br>0,0%<br>0,0%<br>0,0%<br>0,0%<br>0,0%<br>0,0%<br>0,0% |
| G.3.6.4<br>G.3.6.5<br>G.3.6.6<br>G.3.6.7<br>G.3.6.8<br>G.3.6.9<br>G.3.6.10<br>G.3.6.11<br>G.3.6.12                                                                                                                                                                                                                                                                        | BRL CAD CHF CZK DKK GBP HKD JPY KRW NOK                                                                                                                                                              |                | 0,0<br>0,0<br>0,0<br>0,0<br>0,0<br>0,0<br>0,0<br>0,0<br>0,0        | 0,0<br>0,0<br>0,0<br>0,0<br>0,0<br>0,0<br>0,0<br>0,0               | 0,0%<br>0,0%<br>0,0%<br>0,0%<br>0,0%<br>0,0%<br>0,0%<br>0,0% | 0,0%<br>0,0%<br>0,0%<br>0,0%<br>0,0%<br>0,0%<br>0,0%<br>0,0% |
| G.3.6.4<br>G.3.6.5<br>G.3.6.6<br>G.3.6.7<br>G.3.6.8<br>G.3.6.9<br>G.3.6.10<br>G.3.6.11<br>G.3.6.12<br>G.3.6.12                                                                                                                                                                                                                                                            | BRL CAD CHF CZK DKK GBP HKD JPY KRW NOK PLN                                                                                                                                                          |                | 0.0<br>0.0<br>0.0<br>0.0<br>0.0<br>0.0<br>0.0<br>0.0<br>0.0<br>0.0 | 0,0<br>0,0<br>0,0<br>0,0<br>0,0<br>0,0<br>0,0<br>0,0<br>0,0        | 0,0%<br>0,0%<br>0,0%<br>0,0%<br>0,0%<br>0,0%<br>0,0%<br>0,0% | 0,0% 0,0% 0,0% 0,0% 0,0% 0,0% 0,0% 0,0%                      |
| G.3.6.4<br>G.3.6.5<br>G.3.6.6<br>G.3.6.7<br>G.3.6.8<br>G.3.6.9<br>G.3.6.10<br>G.3.6.11<br>G.3.6.12<br>G.3.6.13<br>G.3.6.13<br>G.3.6.13                                                                                                                                                                                                                                    | BRL CAD CHF CZK DKK GBP HKD JPY KRW NOK PLN SSK                                                                                                                                                      |                | 0,0<br>0,0<br>0,0<br>0,0<br>0,0<br>0,0<br>0,0<br>0,0<br>0,0<br>0,0 | 0,0<br>0,0<br>0,0<br>0,0<br>0,0<br>0,0<br>0,0<br>0,0<br>0,0        | 0,0% 0,0% 0,0% 0,0% 0,0% 0,0% 0,0% 0,0%                      | 0,0% 0,0% 0,0% 0,0% 0,0% 0,0% 0,0% 0,0%                      |
| G3.6.4<br>G3.6.5<br>G3.6.6<br>G3.6.7<br>G3.6.8<br>G3.6.9<br>G3.6.10<br>G3.6.11<br>G3.6.12<br>G3.6.12<br>G3.6.13<br>G3.6.14<br>G3.6.14                                                                                                                                                                                                                                     | BRL CAD CHF CZK DKK GBP HKD JPY KRW NOK PLN SEK SSD                                                                                                                                                  |                | 0.0<br>0.0<br>0.0<br>0.0<br>0.0<br>0.0<br>0.0<br>0.0<br>0.0<br>0.0 | 0,0<br>0,0<br>0,0<br>0,0<br>0,0<br>0,0<br>0,0<br>0,0<br>0,0<br>0,0 | 0,0% 0,0% 0,0% 0,0% 0,0% 0,0% 0,0% 0,0%                      | 0,0% 0,0% 0,0% 0,0% 0,0% 0,0% 0,0% 0,0%                      |
| G3.6.4<br>G3.6.5<br>G3.6.6<br>G3.6.7<br>G3.6.8<br>G3.6.10<br>G3.6.11<br>G3.6.12<br>G3.6.13<br>G3.6.14<br>G3.6.15<br>G3.6.15                                                                                                                                                                                                                                               | BRL CAD CHF CZK DKK GBP HKD JPY KRW NOK PLN SEK SGD USD                                                                                                                                              |                | 0,0<br>0,0<br>0,0<br>0,0<br>0,0<br>0,0<br>0,0<br>0,0<br>0,0<br>0,0 | 0,0<br>0,0<br>0,0<br>0,0<br>0,0<br>0,0<br>0,0<br>0,0<br>0,0<br>0,0 | 0,0% 0,0% 0,0% 0,0% 0,0% 0,0% 0,0% 0,0%                      | 0,0% 0,0% 0,0% 0,0% 0,0% 0,0% 0,0% 0,0%                      |
| G3.6.4<br>G3.6.5<br>G3.6.6<br>G3.6.7<br>G3.6.8<br>G3.6.9<br>G3.6.10<br>G3.6.11<br>G3.6.12<br>G3.6.13<br>G3.6.14<br>G3.6.15<br>G3.6.15<br>G3.6.16<br>G3.6.16                                                                                                                                                                                                               | BRL CAD CHF CZK DKK GBP HKD JPY KRW NOK PLN SEK SSD                                                                                                                                                  | Total          | 0.0<br>0.0<br>0.0<br>0.0<br>0.0<br>0.0<br>0.0<br>0.0<br>0.0<br>0.0 | 0,0<br>0,0<br>0,0<br>0,0<br>0,0<br>0,0<br>0,0<br>0,0<br>0,0<br>0,0 | 0,0% 0,0% 0,0% 0,0% 0,0% 0,0% 0,0% 0,0%                      | 0,0% 0,0% 0,0% 0,0% 0,0% 0,0% 0,0% 0,0%                      |
| G3.6.4<br>G3.6.5<br>G3.6.6<br>G3.6.7<br>G3.6.8<br>G3.6.10<br>G3.6.11<br>G3.6.12<br>G3.6.13<br>G3.6.14<br>G3.6.15<br>G3.6.15                                                                                                                                                                                                                                               | BRL CAD CHF CZK DIKK GBP HKD JPY KRW NOK PLN SEK SGD USD                                                                                                                                             | Total          | 0,0<br>0,0<br>0,0<br>0,0<br>0,0<br>0,0<br>0,0<br>0,0<br>0,0<br>0,0 | 0,0<br>0,0<br>0,0<br>0,0<br>0,0<br>0,0<br>0,0<br>0,0<br>0,0<br>0,0 | 0,0% 0,0% 0,0% 0,0% 0,0% 0,0% 0,0% 0,0%                      | 0,0% 0,0% 0,0% 0,0% 0,0% 0,0% 0,0% 0,0%                      |
| G3.6.4<br>G3.6.5<br>G3.6.6<br>G3.6.7<br>G3.6.8<br>G3.6.10<br>G3.6.11<br>G3.6.12<br>G3.6.12<br>G3.6.15<br>G3.6.15<br>G3.6.16<br>G3.6.16<br>G3.6.16<br>G3.6.16<br>G3.6.17                                                                                                                                                                                                   | BRL CAD CHF CZK DKK GBP HKD JPY KRW NOK PLN SEK SGD USD                                                                                                                                              | Total          | 0.0 0.0 0.0 0.0 0.0 0.0 0.0 0.0 0.0 0.0                            | 0,0<br>0,0<br>0,0<br>0,0<br>0,0<br>0,0<br>0,0<br>0,0<br>0,0<br>0,0 | 0.0% 0.0% 0.0% 0.0% 0.0% 0.0% 0.0% 0.0%                      | 0.0% 0.0% 0.0% 0.0% 0.0% 0.0% 0.0% 0.0%                      |
| G3.6.4<br>G3.6.5<br>G3.6.6<br>G3.6.7<br>G3.6.8<br>G3.6.10<br>G3.6.11<br>G3.6.12<br>G3.6.12<br>G3.6.14<br>G3.6.15<br>G3.6.15<br>G3.6.16<br>G3.6.17                                                                                                                                                                                                                         | BRL CAD CHF CZK DKK GBP HBO JPP KRW NOK PLN SEK SGD USD Other                                                                                                                                        | Total          | 0.0 0.0 0.0 0.0 0.0 0.0 0.0 0.0 0.0 0.0                            | 0,0<br>0,0<br>0,0<br>0,0<br>0,0<br>0,0<br>0,0<br>0,0<br>0,0<br>0,0 | 0.0% 0.0% 0.0% 0.0% 0.0% 0.0% 0.0% 0.0%                      | 0,0% 0,0% 0,0% 0,0% 0,0% 0,0% 0,0% 0,0%                      |
| G3.6.4<br>G3.6.5<br>G3.6.6<br>G3.6.7<br>G3.6.8<br>G3.6.10<br>G3.6.11<br>G3.6.12<br>G3.6.12<br>G3.6.13<br>G3.6.15<br>G3.6.15<br>G3.6.16<br>G3.6.17<br>G3.6.17                                                                                                                                                                                                              | BRL CAD CHF CZK DKK GBP HKO JPY KRW NOK PLN SEK SGD USD Other 7. Covered Bands - Currency EUR AUD                                                                                                    | Total          | 0.0 0.0 0.0 0.0 0.0 0.0 0.0 0.0 0.0 0.0                            | 0,0<br>0,0<br>0,0<br>0,0<br>0,0<br>0,0<br>0,0<br>0,0<br>0,0<br>0,0 | 0.0% 0.0% 0.0% 0.0% 0.0% 0.0% 0.0% 0.0%                      | 0.0% 0.0% 0.0% 0.0% 0.0% 0.0% 0.0% 0.0%                      |
| G3.6.4<br>G3.6.5<br>G3.6.6<br>G3.6.7<br>G3.6.8<br>G3.6.10<br>G3.6.11<br>G3.6.12<br>G3.6.12<br>G3.6.13<br>G3.6.14<br>G3.6.15<br>G3.6.15<br>G3.6.17<br>G3.6.18                                                                                                                                                                                                              | BRL CAD CHF CZK DKK GBP HKD JPY KRW NOK PLN SEK SGD USD Other  7. Covered Bands - Currency EUR AUD BBL                                                                                               | Total          | 0.0 0.0 0.0 0.0 0.0 0.0 0.0 0.0 0.0 0.0                            | 0,0<br>0,0<br>0,0<br>0,0<br>0,0<br>0,0<br>0,0<br>0,0<br>0,0<br>0,0 | 0.0% 0.0% 0.0% 0.0% 0.0% 0.0% 0.0% 0.0%                      | 0,0% 0,0% 0,0% 0,0% 0,0% 0,0% 0,0% 0,0%                      |
| G3.6.4<br>G3.6.5<br>G3.6.6<br>G3.6.7<br>G3.6.8<br>G3.6.10<br>G3.6.11<br>G3.6.12<br>G3.6.12<br>G3.6.13<br>G3.6.15<br>G3.6.15<br>G3.6.16<br>G3.6.17<br>G3.6.18                                                                                                                                                                                                              | BRL CAD CHF CZK DKK GBP HKO JPY KRW NOK PLN SEK SGD USD Other 7. Covered Bands - Currency EUR AUD                                                                                                    | Total          | 0.0 0.0 0.0 0.0 0.0 0.0 0.0 0.0 0.0 0.0                            | 0,0<br>0,0<br>0,0<br>0,0<br>0,0<br>0,0<br>0,0<br>0,0<br>0,0<br>0,0 | 0.0% 0.0% 0.0% 0.0% 0.0% 0.0% 0.0% 0.0%                      | 0.0% 0.0% 0.0% 0.0% 0.0% 0.0% 0.0% 0.0%                      |
| G3.6.4<br>G3.6.5<br>G3.6.6<br>G3.6.7<br>G3.6.8<br>G3.6.10<br>G3.6.11<br>G3.6.12<br>G3.6.12<br>G3.6.13<br>G3.6.14<br>G3.6.15<br>G3.6.15<br>G3.6.16<br>G3.6.17<br>G3.6.18                                                                                                                                                                                                   | BRL CAD CHF CZK DKK GBP HKD JPY KRW NOK PLN SEK SGD USD Other 7. Covered Bonds - Currency EUR AUD BRL CAD                                                                                            | Total          | 0.0 0.0 0.0 0.0 0.0 0.0 0.0 0.0 0.0 0.0                            | 0,0<br>0,0<br>0,0<br>0,0<br>0,0<br>0,0<br>0,0<br>0,0<br>0,0<br>0,0 | 0.0% 0.0% 0.0% 0.0% 0.0% 0.0% 0.0% 0.0%                      | 0,0% 0,0% 0,0% 0,0% 0,0% 0,0% 0,0% 0,0%                      |
| G3.6.4<br>G3.6.5<br>G3.6.6<br>G3.6.7<br>G3.6.8<br>G3.6.9<br>G3.6.10<br>G3.6.12<br>G3.6.13<br>G3.6.14<br>G3.6.14<br>G3.6.15<br>G3.6.15<br>G3.6.17<br>G3.7.1<br>G3.7.2<br>G3.7.2<br>G3.7.3<br>G3.7.3<br>G3.7.4<br>G3.7.5                                                                                                                                                    | BRL CAD CHF CZK DKK GBP HKD JPY KRW NOK PLN SEK SGD USD Other 7. Covered Bonds - Currency EUR AUD BRL CAD CHF                                                                                        | Total          | 0.0 0.0 0.0 0.0 0.0 0.0 0.0 0.0 0.0 0.0                            | 0,0 0,0 0,0 0,0 0,0 0,0 0,0 0,0 0,0 0,0                            | 0.0% 0.0% 0.0% 0.0% 0.0% 0.0% 0.0% 0.0%                      | 0.0% 0.0% 0.0% 0.0% 0.0% 0.0% 0.0% 0.0%                      |
| G3.6.4<br>G3.6.5<br>G3.6.6<br>G3.6.7<br>G3.6.8<br>G3.6.10<br>G3.6.11<br>G3.6.12<br>G3.6.12<br>G3.6.13<br>G3.6.14<br>G3.6.15<br>G3.6.15<br>G3.6.16<br>G3.6.17<br>G3.6.18                                                                                                                                                                                                   | BRL CAD CHF CZK DKK GBP HKD JPY KRW NOK PLN SEK SGD USD Other 7. Covered Bonds - Currency EUR AUD BRL CAD CHF                                                                                        | Total          | 0.0 0.0 0.0 0.0 0.0 0.0 0.0 0.0 0.0 0.0                            | 0,0<br>0,0<br>0,0<br>0,0<br>0,0<br>0,0<br>0,0<br>0,0<br>0,0<br>0,0 | 0.0% 0.0% 0.0% 0.0% 0.0% 0.0% 0.0% 0.0%                      | 0.0% 0.0% 0.0% 0.0% 0.0% 0.0% 0.0% 0.0%                      |
| G3.6.4<br>G3.6.5<br>G3.6.6<br>G3.6.7<br>G3.6.8<br>G3.6.9<br>G3.6.10<br>G3.6.12<br>G3.6.13<br>G3.6.14<br>G3.6.14<br>G3.6.15<br>G3.6.15<br>G3.6.17<br>G3.7.1<br>G3.7.2<br>G3.7.2<br>G3.7.3<br>G3.7.4<br>G3.7.5<br>G3.7.5<br>G3.7.7                                                                                                                                          | BRL CAD CHF CZK DKK GBP HKD JPY KRW NOK PLN SEK SGD USD Other 7. Covered Bonds - Currency EUR AUD BRL CAD CHF CZK DKK                                                                                | Total          | 0.0 0.0 0.0 0.0 0.0 0.0 0.0 0.0 0.0 0.0                            | 0,0 0,0 0,0 0,0 0,0 0,0 0,0 0,0 0,0 0,0                            | 0.0% 0.0% 0.0% 0.0% 0.0% 0.0% 0.0% 0.0%                      | 0,0% 0,0% 0,0% 0,0% 0,0% 0,0% 0,0% 0,0%                      |
| G3.6.4<br>G3.6.5<br>G3.6.6<br>G3.6.7<br>G3.6.8<br>G3.6.10<br>G3.6.11<br>G3.6.12<br>G3.6.13<br>G3.6.14<br>G3.6.15<br>G3.6.15<br>G3.6.17<br>G3.6.18<br>G3.7.1<br>G3.7.2<br>G3.7.2<br>G3.7.3<br>G3.7.4<br>G3.7.5<br>G3.7.7<br>G3.7.7<br>G3.7.7                                                                                                                               | BRL CAD CHF CZK DKK GBP HKD JPY KRW NOK PLN SSE USD Other 7. Covered Bonds - Currency EUR AUD BRL CAD CHF CZK DKK GBP                                                                                | Total          | 0.0 0.0 0.0 0.0 0.0 0.0 0.0 0.0 0.0 0.0                            | 0,0 0,0 0,0 0,0 0,0 0,0 0,0 0,0 0,0 0,0                            | 0.0% 0.0% 0.0% 0.0% 0.0% 0.0% 0.0% 0.0%                      | 0.0% 0.0% 0.0% 0.0% 0.0% 0.0% 0.0% 0.0%                      |
| G3.6.4<br>G3.6.5<br>G3.6.6<br>G3.6.7<br>G3.6.8<br>G3.6.9<br>G3.6.10<br>G3.6.12<br>G3.6.13<br>G3.6.14<br>G3.6.15<br>G3.6.16<br>G3.6.17<br>G3.7.1<br>G3.7.2<br>G3.7.3<br>G3.7.4<br>G3.7.5<br>G3.7.6<br>G3.7.7<br>G3.7.7<br>G3.7.7<br>G3.7.7<br>G3.7.7<br>G3.7.7<br>G3.7.7                                                                                                   | BRL CAD CHF CZK DKK GBP HKD JPY KRW NOK PLN SEK SGD USD Other  7. Covered Bonds - Currency EUR AUD BRL CAD CHF CZK DKK GBP HKD                                                                       | Total          | 0.0 0.0 0.0 0.0 0.0 0.0 0.0 0.0 0.0 0.0                            | 0,0 0,0 0,0 0,0 0,0 0,0 0,0 0,0 0,0 0,0                            | 0.0% 0.0% 0.0% 0.0% 0.0% 0.0% 0.0% 0.0%                      | 0.0% 0.0% 0.0% 0.0% 0.0% 0.0% 0.0% 0.0%                      |
| G3.6.4<br>G3.6.5<br>G3.6.6<br>G3.6.7<br>G3.6.8<br>G3.6.10<br>G3.6.11<br>G3.6.12<br>G3.6.13<br>G3.6.14<br>G3.6.15<br>G3.6.15<br>G3.6.17<br>G3.6.18<br>G3.7.1<br>G3.7.2<br>G3.7.2<br>G3.7.3<br>G3.7.4<br>G3.7.5<br>G3.7.7<br>G3.7.7<br>G3.7.7<br>G3.7.8<br>G3.7.7<br>G3.7.8<br>G3.7.9<br>G3.7.10                                                                            | BRL CAD CHF CZK DKK GBP HKD JPY KRW NOK PLN SSE USD Other 7. Covered Bonds - Currency EUR AUD BRL CAD CHF CZK DKK GBP                                                                                | Total          | 0.0 0.0 0.0 0.0 0.0 0.0 0.0 0.0 0.0 0.0                            | 0,0 0,0 0,0 0,0 0,0 0,0 0,0 0,0 0,0 0,0                            | 0.0% 0.0% 0.0% 0.0% 0.0% 0.0% 0.0% 0.0%                      | 0.0% 0.0% 0.0% 0.0% 0.0% 0.0% 0.0% 0.0%                      |
| G3.6.4 G3.6.5 G3.6.6 G3.6.7 G3.6.8 G3.6.9 G3.6.10 G3.6.11 G3.6.12 G3.6.13 G3.6.14 G3.6.15 G3.6.15 G3.6.16 G3.6.17 G3.7.1 G3.7.1 G3.7.2 G3.7.3 G3.7.4 G3.7.5 G3.7.7 G3.7.8 G3.7.7 G3.7.8 G3.7.7 G3.7.8 G3.7.9 G3.7.10 G3.7.11                                                                                                                                              | BRL CAD CHF CZK DKK GBP HKD JPY KRW NOK PLN SEK SGD USD Other  7. Covered Bands - Currency EUR AUD BRL CAD CHF CZK DKK GBP HKD JPY KRW                                                               | Total          | 0.0 0.0 0.0 0.0 0.0 0.0 0.0 0.0 0.0 0.0                            | 0,0 0,0 0,0 0,0 0,0 0,0 0,0 0,0 0,0 0,0                            | 0.0% 0.0% 0.0% 0.0% 0.0% 0.0% 0.0% 0.0%                      | 0.0% 0.0% 0.0% 0.0% 0.0% 0.0% 0.0% 0.0%                      |
| G3.6.4 G3.6.5 G3.6.6 G3.6.7 G3.6.8 G3.6.9 G3.6.11 G3.6.12 G3.6.12 G3.6.13 G3.6.14 G3.6.14 G3.6.15 G3.6.15 G3.6.17 G3.7.2 G3.7.1 G3.7.2 G3.7.3 G3.7.4 G3.7.5 G3.7.7 G3.7.8 G3.7.9 G3.7.10 G3.7.11 G3.7.11                                                                                                                                                                  | BRL CAD CHF CZK DKK GBP HKD JPY KRW NOK PLN SEK SGD USD Other  7. Covered Bonds - Currency EUR AUD BRL CAD CHF CZK DKK GBP HKD JPY KRW NOK                                                           | Total          | 0.0 0.0 0.0 0.0 0.0 0.0 0.0 0.0 0.0 0.0                            | 0,0 0,0 0,0 0,0 0,0 0,0 0,0 0,0 0,0 0,0                            | 0.0% 0.0% 0.0% 0.0% 0.0% 0.0% 0.0% 0.0%                      | 0.0% 0.0% 0.0% 0.0% 0.0% 0.0% 0.0% 0.0%                      |
| G3.6.4 G3.6.5 G3.6.6 G3.6.7 G3.6.8 G3.6.10 G3.6.11 G3.6.12 G3.6.13 G3.6.14 G3.6.15 G3.6.15 G3.6.16 G3.6.17 G3.7.1 G3.7.1 G3.7.1 G3.7.2 G3.7.3 G3.7.4 G3.7.5 G3.7.7 G3.7.8 G3.7.7 G3.7.8 G3.7.10 G3.7.11 G3.7.11 G3.7.11 G3.7.13                                                                                                                                           | BRL CAD CHF CZK DKK GBP HKD JPY KRW NOK PLN SEK SGD USD Other  7. Covered Bonds - Currency EUR AUD BRL CAD CHF CZK GBP HKD JPY KRW NOK FLN SGD USD OTHER AUD BRL CAD CHF CZK GBP HKD JPY KRW NOK PLN | Total          | 0.0 0.0 0.0 0.0 0.0 0.0 0.0 0.0 0.0 0.0                            | 0,0 0,0 0,0 0,0 0,0 0,0 0,0 0,0 0,0 0,0                            | 0.0% 0.0% 0.0% 0.0% 0.0% 0.0% 0.0% 0.0%                      | 0.0% 0.0% 0.0% 0.0% 0.0% 0.0% 0.0% 0.0%                      |
| G3.6.4 G3.6.5 G3.6.6 G3.6.7 G3.6.8 G3.6.9 G3.6.11 G3.6.12 G3.6.12 G3.6.13 G3.6.14 G3.6.14 G3.6.15 G3.6.17 G3.7.1 G3.7.2 G3.7.1 G3.7.2 G3.7.3 G3.7.4 G3.7.5 G3.7.6 G3.7.1 G3.7.1 G3.7.1 G3.7.1 G3.7.1 G3.7.1 G3.7.1                                                                                                                                                        | BRL CAD CHF CZK DKK GBP HKD JPY KRW NOK PLN SEK SGD USD Other  7. Covered Bonds - Currency EUR AUD BRL CAD CHF CZK DKK GBP HKD JPY KRW NOK PLN SEK SGD USD                                           | Total          | 0.0 0.0 0.0 0.0 0.0 0.0 0.0 0.0 0.0 0.0                            | 0,0 0,0 0,0 0,0 0,0 0,0 0,0 0,0 0,0 0,0                            | 0.0% 0.0% 0.0% 0.0% 0.0% 0.0% 0.0% 0.0%                      | 0,0% 0,0% 0,0% 0,0% 0,0% 0,0% 0,0% 0,0%                      |
| G3.6.4 G3.6.5 G3.6.6 G3.6.7 G3.6.8 G3.6.9 G3.6.10 G3.6.11 G3.6.12 G3.6.12 G3.6.13 G3.6.14 G3.6.15 G3.6.15 G3.6.16 G3.6.17 G3.7.1 G3.7.1 G3.7.2 G3.7.3 G3.7.4 G3.7.5 G3.7.8 G3.7.9 G3.7.10 G3.7.11 | BRL CAD CHF CZK DKK GBP HKD JPY KRW NOK PLN SEK SGD USD Other  7. Covered Bonds - Currency EUR AUD BRL CAD CHF CZK DKK GBP HKD JPY KRW NOK FLN SGD SGD SGP HKD JPY KRW NOK PLN SEK SGD               | Total          | 0.0 0.0 0.0 0.0 0.0 0.0 0.0 0.0 0.0 0.0                            | 0,0 0,0 0,0 0,0 0,0 0,0 0,0 0,0 0,0 0,0                            | 0.0% 0.0% 0.0% 0.0% 0.0% 0.0% 0.0% 0.0%                      | 0.0% 0.0% 0.0% 0.0% 0.0% 0.0% 0.0% 0.0%                      |